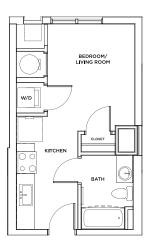

## INTERESTED IN THE SOHO? PICK YOUR PLAN

398 SQ FT THE SOHO 1

SHOWN ON COVER IN 3D

\$ \_\_\_\_\_ /MONTH

362 SQ FT THE SOHO 2

\$ \_\_\_\_\_ /MONTH

370 SQ FT THE SOHO 3

\$ \_\_\_\_\_ /MONTH

384 SQ FT THE SOHO 4

\$ \_\_\_\_\_ /MONTH

398 SQ FT THE SOHO 5

\$ \_\_\_\_\_ /MONTH

<sup>\*</sup>Floor plans vary slightly in size and layout based on location in building.