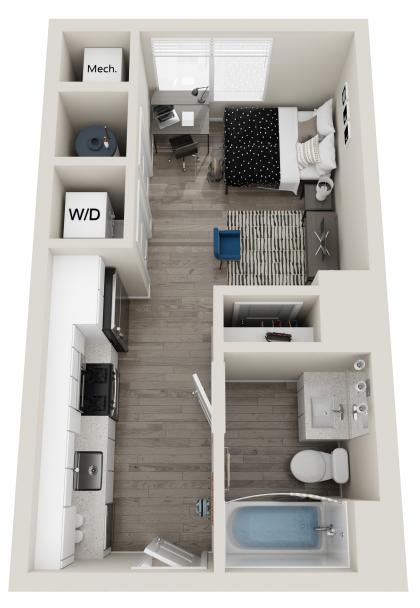

## **SOHO** 362 - 398 SQ FT\*

## STUDIO

| _   |               |
|-----|---------------|
| Φ D | /MONTH        |
| D   | / IVIC /IVI H |
|     |               |

\*Floor plans vary slightly in size and layout based on location in building.

SOHO<sub>1</sub>

119 S 31ST ST. PHILADELPHIA, PA 19104 | 445.204.7984 | THESTANDARDPHILADELPHIA.COM

## INTERESTED IN THE SOHO? PICK YOUR PLAN

398 SQ FT THE SOHO 1

SHOWN ON COVER IN 3D

\$ \_\_\_\_\_ /MONTH

362 SQ FT THE SOHO 2

\$ \_\_\_\_\_ /MONTH

370 SQ FT THE SOHO 3

\$ \_\_\_\_\_ /MONTH