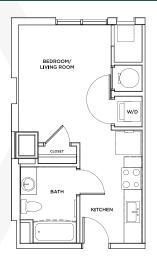

## INTERESTED IN THE SOHO? PICK YOUR PLAN

398 SQ FT THE SOHO 1

SHOWN ON COVER IN 3D

\$ \_\_\_\_\_ /MONTH

362 SQ FT THE SOHO 2

\$ \_\_\_\_\_ /MONTH

370 SQ FT THE SOHO 3

\$ \_\_\_\_\_ /MONTH