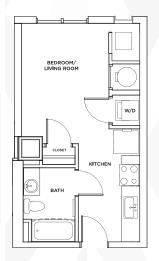

384 SQ FT THE SOHO 4

\$ \_\_\_\_\_ /MONTH

398 SQ FT THE SOHO 5

\$ \_\_\_\_\_ /MONTH

<sup>\*</sup>Floor plans vary slightly in size and layout based on location in building.