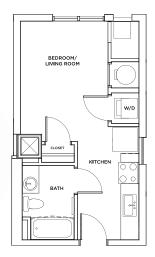

## **SOHO** 362 - 398 SQ FT\*

## STUDIO

| _   |               |
|-----|---------------|
| Φ D | /MONTH        |
| D   | / IVIC /IVI H |
|     |               |

\*Floor plans vary slightly in size and layout based on location in building.

## INTERESTED IN THE SOHO? PICK YOUR PLAN

398 SQ FT THE SOHO 1

SHOWN ON COVER IN 3D

\$ \_\_\_\_\_ /MONTH

362 SQ FT THE SOHO 2

\$ \_\_\_\_\_ /MONTH

370 SQ FT THE SOHO 3

\$ \_\_\_\_\_ /MONTH