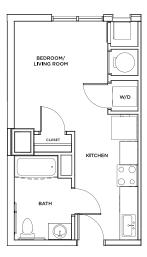

## INTERESTED IN THE SOHO? PICK YOUR PLAN

398 SQ FT THE SOHO 1

SHOWN ON COVER IN 3D

\$ \_\_\_\_\_ /MONTH

362 SQ FT THE SOHO 2

\$ \_\_\_\_\_ /MONTH

370 SQ FT THE SOHO 3

\$ \_\_\_\_\_ /MONTH

384 SQ FT THE SOHO 4

\$ \_\_\_\_\_ /MONTH

398 SQ FT THE SOHO 5

\$ \_\_\_\_\_ /MONTH

<sup>\*</sup>Floor plans vary slightly in size and layout based on location in building.