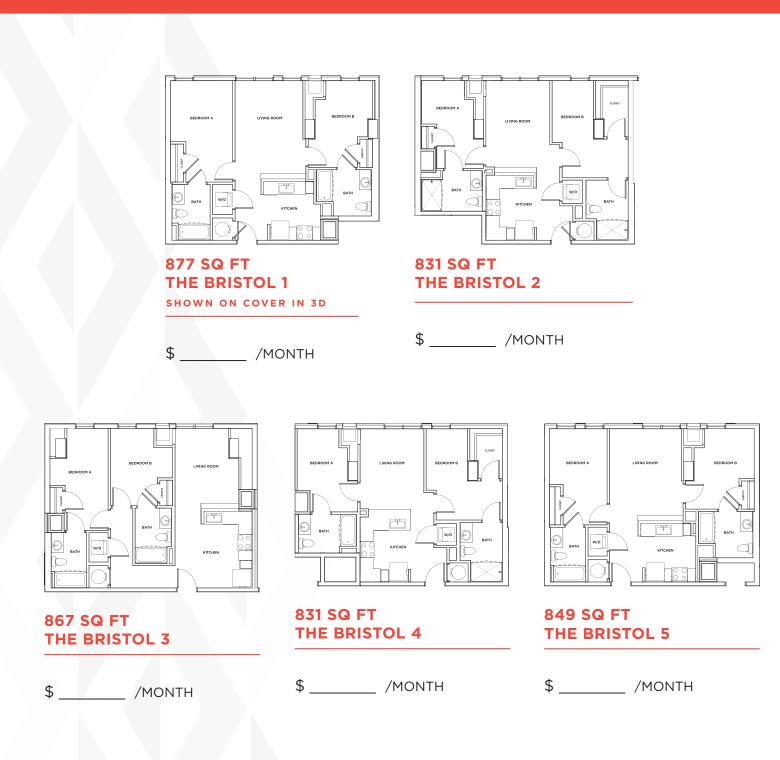

## INTERESTED IN THE BRISTOL? PICK YOUR PLAN

\*Floor plans vary slightly in size and layout based on location in building.