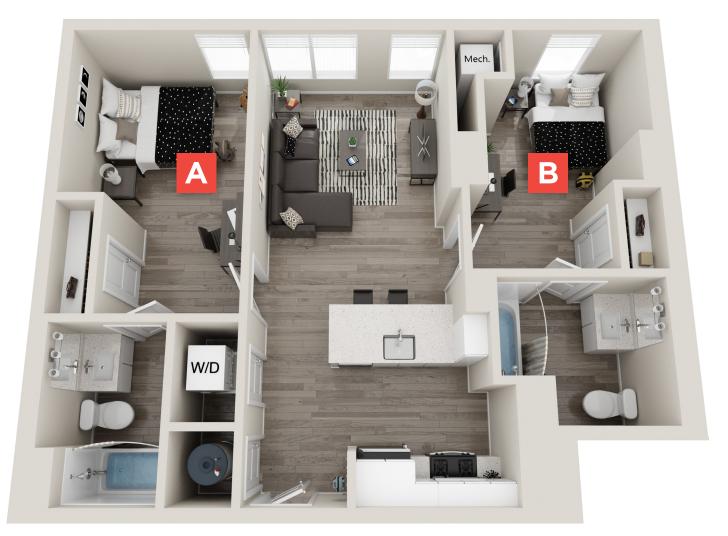

## 2 X 2

## \$\_\_\_\_\_ /MONTH

\*Floor plans vary slightly in size and layout based on location in building.

## **BRISTOL 1**

119 S 31ST ST. PHILADELPHIA, PA 19104 | 445.204.7984 | THESTANDARDPHILADELPHIA.COM

\*Amenities, materials, floorplans are subject to change. Illustration is representational. Pricing, amenities and availability subject to change without notice. Information is believed to be accurate but is not warranted. Speak with a leasing agent for additional details.